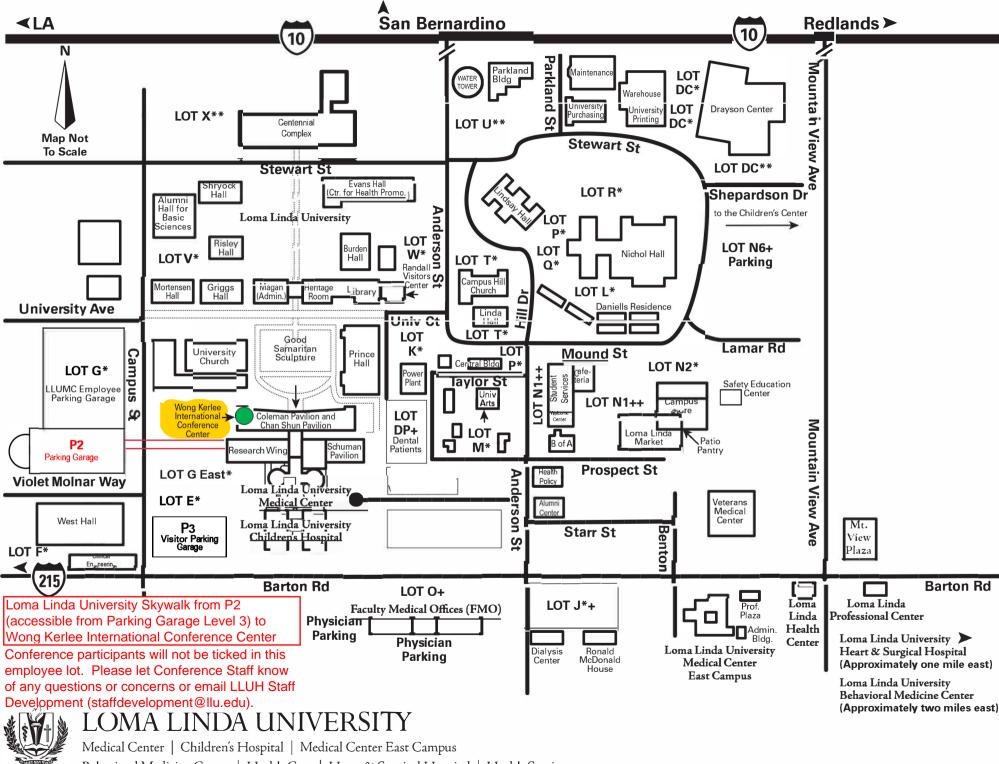

**Date:** Wednesday, September 13, 2017 **Registration:** 7:00 a.m. – 8:00 a.m. **Conference:** 8:00 a.m. – 5:00 p.m. **Buffet Luncheon:** 11:35 a.m.

**Program Location:** Wong Kerlee Conference Center (downstairs inside the Coleman Pavilion & Chan Shun Pavilion, green dot on map)

**Parking:** Parking is available in Lot P2 (in red on map). Conference participants will not be cited in the structures the day of the conference. Employees may continue to park in the employee lots. Please arrive early and allow additional time for parking. Directional signs will also be posted at major cross streets to direct you toward the parking facilities.