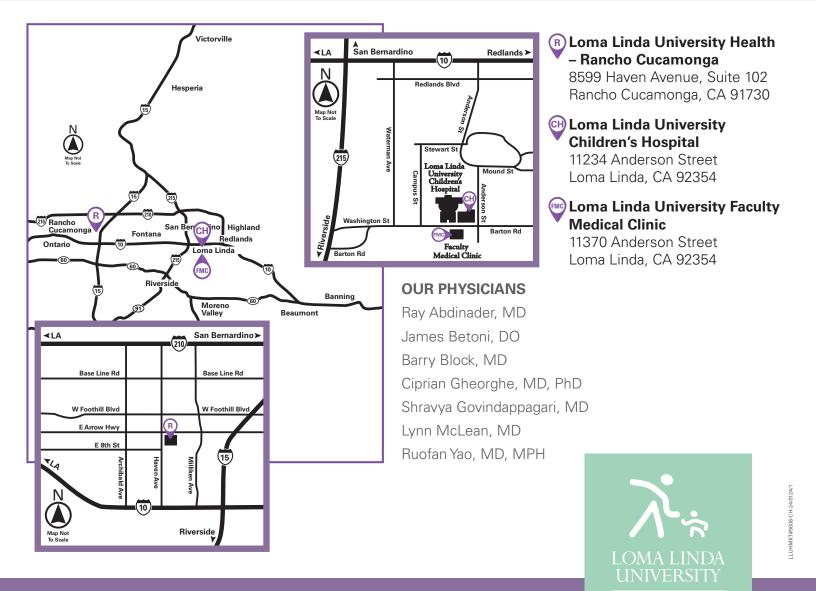

» Circle the preferred location of service from the locations listed below.

CHILDREN'S HOSPITAL