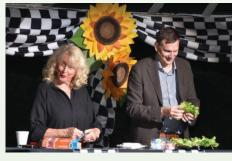

# Dishes for Wishes

Cooking Demonstration

#### Dishes Demonstrated by

- The Eating Room and Dough'Lectibles Martha Green-Garrett
- Loma Linda University Children's Hospital Peter Baker, JD, MBA
- Burrage Mansion
  Tim Rochford