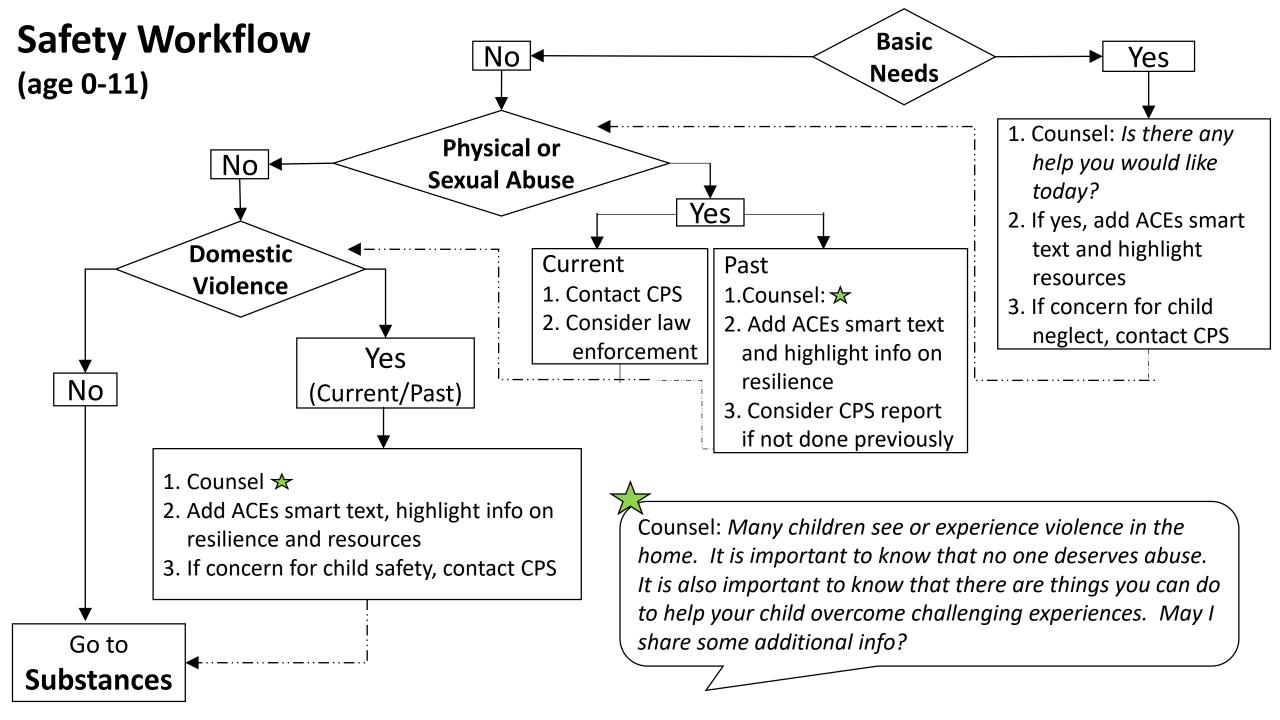

## Whole Child Assessment:

Workflow for Adverse Childhood Experiences (ACEs)

## Whole Child Assessment (WCA) Workflow

Patient arrives for well-child visit.

Receptionist checks if electronic WCA completed pre-visit.

If not completed, receptionist hands out paper or electronic version



Please fill this out. Some questions are about challenges that you or your {child/family) may have experienced. Because these experiences can affect your (child's) health, the doctor would like to review your answers and talk with you about what may help

Please take the time to complete, including the questions about challenges you (or your child) may have experienced. Your answers will help the doctor identify ways to help you and your (child/family) be as healthy as possible.