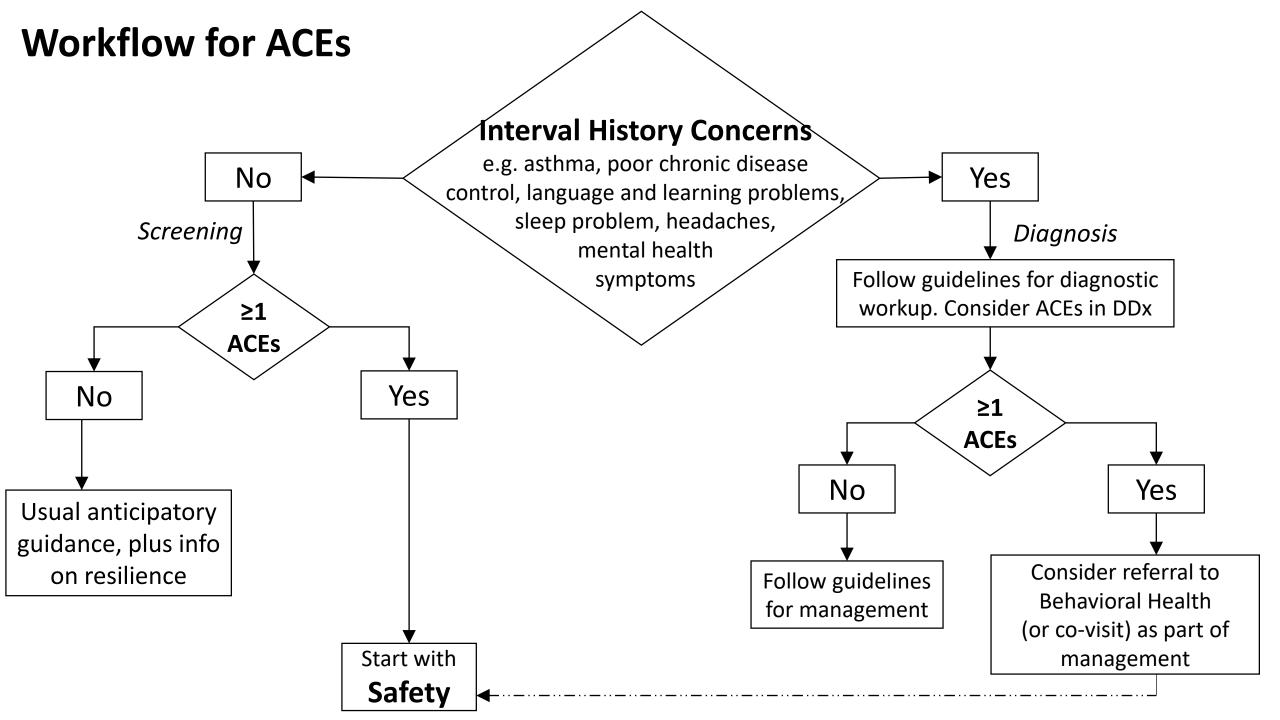

## Whole Child Assessment:

Workflow for Adverse Childhood Experiences (ACEs)

## Whole Child Assessment (WCA) Workflow

Patient arrives for well-child visit.

Receptionist checks if electronic WCA completed pre-visit.

If not completed, receptionist hands out paper or electronic version



Please fill this out. Some questions are about challenges that you or your {child/family) may have experienced. Because these experiences can affect your (child's) health, the doctor would like to review your answers and talk with you about what may help

Please take the time to complete, including the questions about challenges you (or your child) may have experienced. Your answers will help the doctor identify ways to help you and your (child/family) be as healthy as possible.