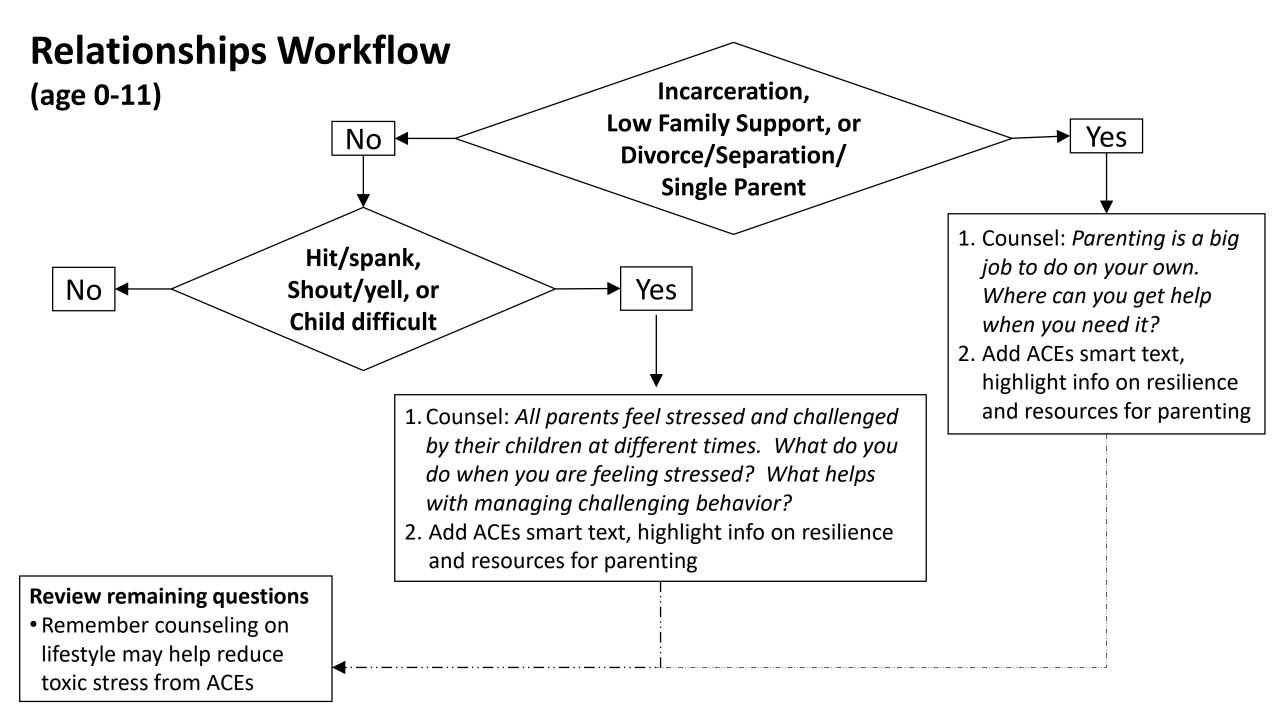

## Whole Child Assessment:

Workflow for Adverse Childhood Experiences (ACEs)

## Whole Child Assessment (WCA) Workflow

Patient arrives for well-child visit.

Receptionist checks if electronic WCA completed pre-visit.

If not completed, receptionist hands out paper or electronic version



Please fill this out. Some questions are about challenges that you or your {child/family) may have experienced. Because these experiences can affect your (child's) health, the doctor would like to review your answers and talk with you about what may help

Please take the time to complete, including the questions about challenges you (or your child) may have experienced. Your answers will help the doctor identify ways to help you and your (child/family) be as healthy as possible.