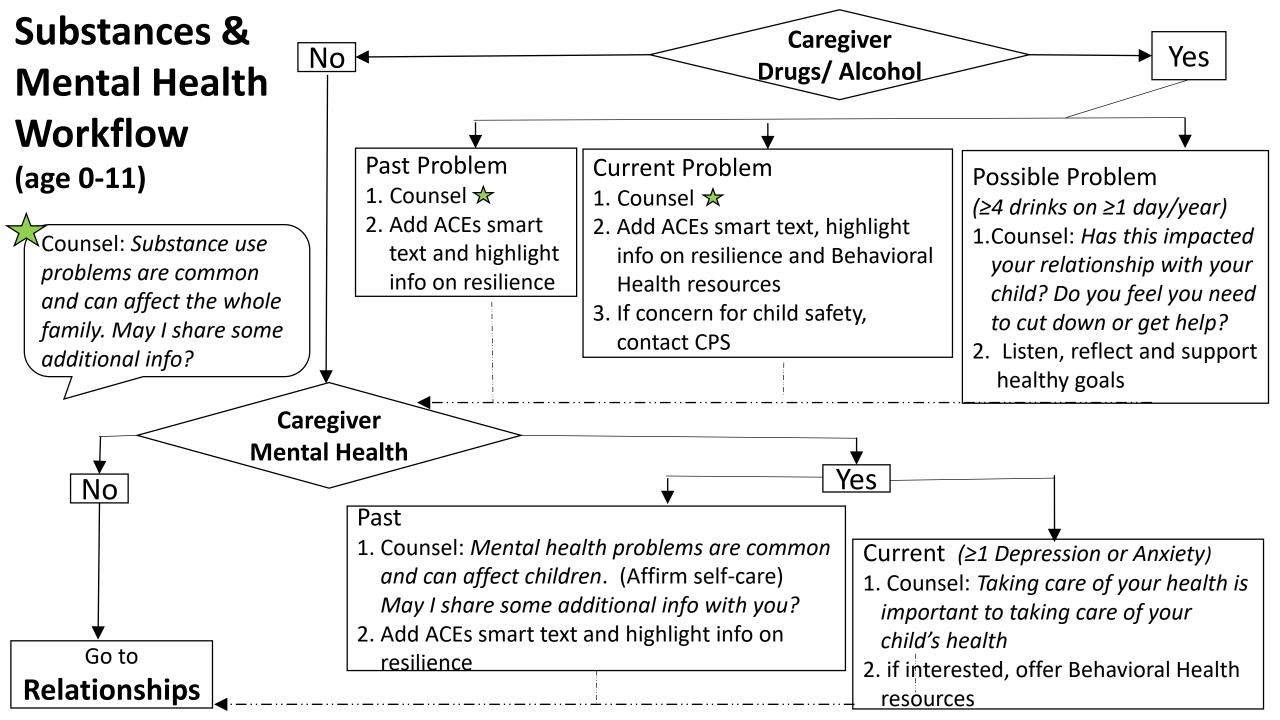

## Whole Child Assessment:

Workflow for Adverse Childhood Experiences (ACEs)

## Whole Child Assessment (WCA) Workflow

Patient arrives for well-child visit.

Receptionist checks if electronic WCA completed pre-visit.

If not completed, receptionist hands out paper or electronic version



Please fill this out. Some questions are about challenges that you or your {child/family) may have experienced. Because these experiences can affect your (child's) health, the doctor would like to review your answers and talk with you about what may help

Please take the time to complete, including the questions about challenges you (or your child) may have experienced. Your answers will help the doctor identify ways to help you and your (child/family) be as healthy as possible.