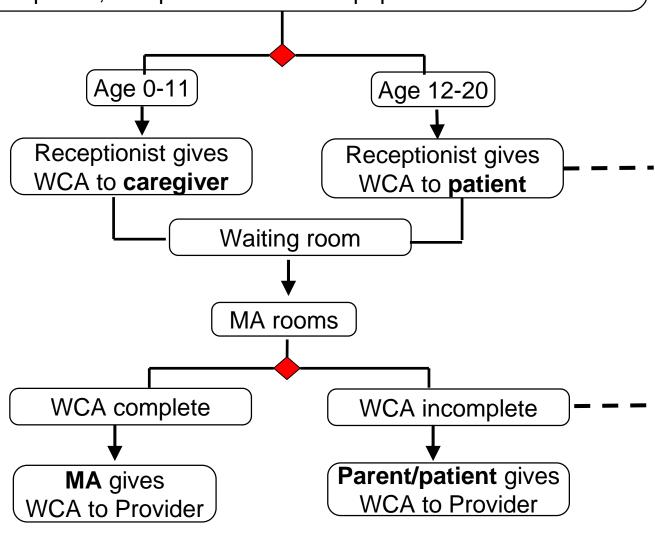

## Whole Child Assessment (WCA) Workflow

Patient arrives for well-child visit.

Receptionist checks if electronic WCA completed pre-visit.

If not completed, receptionist hands out paper or electronic version